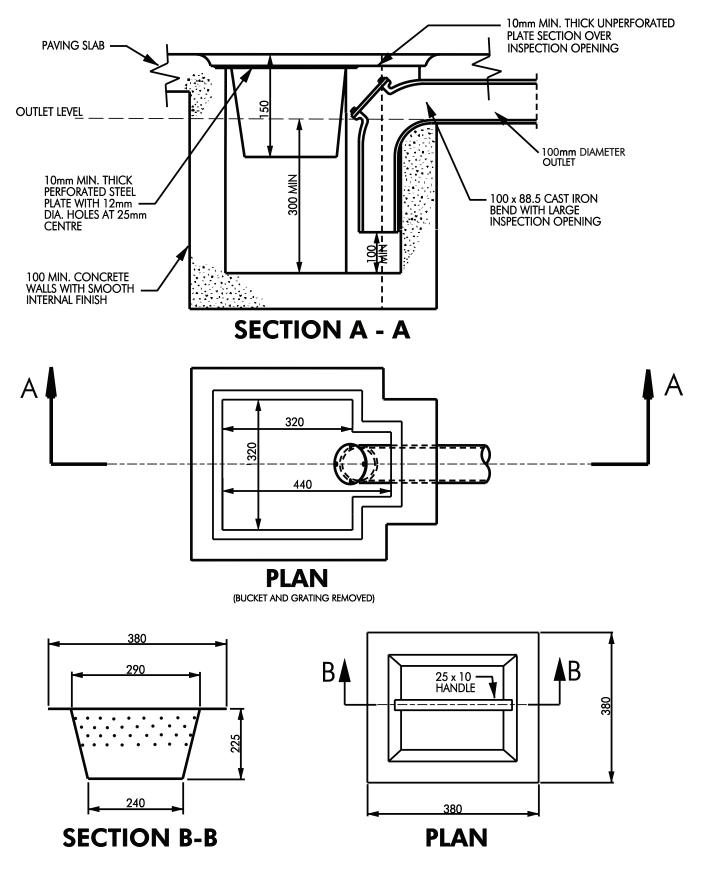

## Notes:

- 1. Bucket to be constructed of 3mm minimum thick mild steel plate with 5 rows of 10mm diameter holes at 25mm centres.
- 2. Bucket to be galvanised after fabrication.
- 3. The silt pit must be constructed, installed and connected in accordance with the relevant plumbing regulations.

| South East<br>Water                    | Silt Pit | APPROVED:<br>RENO CORELLI | DRAWING NO:                |
|----------------------------------------|----------|---------------------------|----------------------------|
| <b>Waters</b> Edge                     |          | DRAWN BY:<br>MACINTOLOGY  | AM 12                      |
| 101 Wells Street<br>Frankston VIC 3199 |          | SCALE:<br>N.T.S.          | DATE:<br><b>22/09/2015</b> |